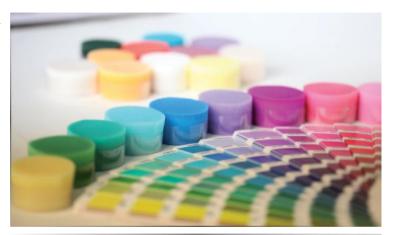

# Pureflex®

Pureflex has various colors.

Color of the filament can be matched with Pantone code. Customized filament is available with safety certifications.

| Product Specification |                                                 |  |
|-----------------------|-------------------------------------------------|--|
| Diameter              | 0.05 mm ~ 0.25 mm                               |  |
| Tapering type         | Single / Double / Non-Tapered                   |  |
| Package               | BBC standard / special requirement is available |  |