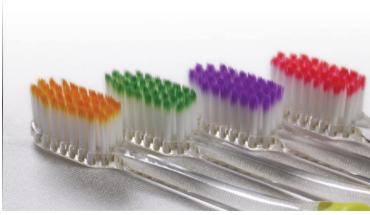

# Color tip Filaments -

#### Indicator effect

- Color at the tip of filament can be removed so that consumers can be realized that it is the time to have a new tooth brush.
- · Various colors can be created, based on Panton code.