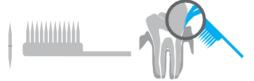

# BBC produces

Tapered filament with the best of the quality and innovative technologies. Our tapered filament provides you with higher cleaning power and gum can be massaged with softness by Super-thin tapered Filaments.

- · Brushing with softness
- · Boosting effect of plague removal
- · Reducing gum stimulation