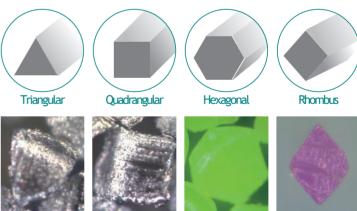

# Types of filament

Single-Taper

While brushing with one side of tapered, functions of Tapered and non-tapered filaments are provided at once. In other words, its single tapered has the features of Nylon and Tapered filament. Hence, the feature of Nylon from non-tapered part and the softness from tapered side are provided as dual function of filaments.

#### **Double-Taper**

While brushing with both sides of tapered. the super-thin tips clean gum line and inter-teeth deeply, but don't stimulate gum strongly thanks to remarkable softness from the ends of both tips.