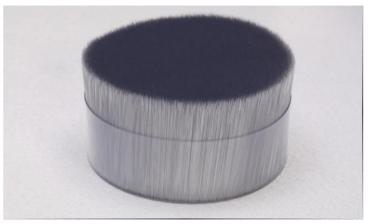

## Arumflex®\_

Filament for Beauty and it can be designed to meet various purposes of cosmetic brushes.

- · Varied levels of softness in accordance with its usage
- · Diverse concepts for special cosmetic brushes
- ·Shapes of Filament is customizable

#### Applications

- · Facial Brush
- · Eyeliner Brush
- · Eyebrow Brush
- · Eyelash Extension
- · Mascara