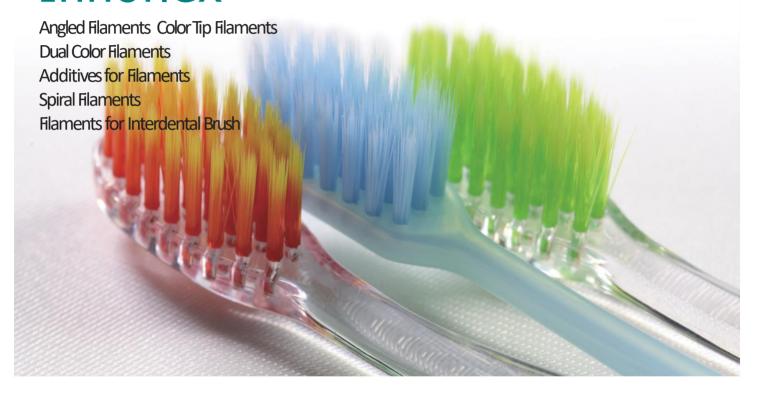

# **Angled Filaments** -

- · Higher cleaning power with angled edges.
- ·Shinning effect by edges of filament.
- · Unique brushing feeling due to the edges.

| Product Specification |                                                 |  |
|-----------------------|-------------------------------------------------|--|
| Diameter              | 0.05 mm ~ 0.25 mm                               |  |
| Tapering type         | Single / Double / Non-Tapered                   |  |
| Package               | BBC standard / Special requirement is available |  |

# Color tip Filaments -

# **Dual color Filaments** -

 $\cdot$  Visual effect can be maximized by combination of two colors.

| Product Specification |                                                 |
|-----------------------|-------------------------------------------------|
| Diameter              | 0.05 mm ~ 0.25 mm                               |
| Tapering type         | Single / Double Tapered                         |
| Package               | BBC standard / Special requirement is available |