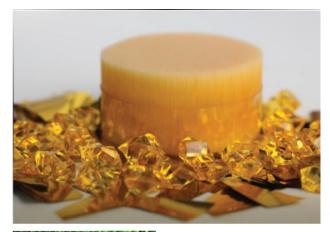

# **Dual color Filaments** -

 $\cdot$  Visual effect can be maximized by combination of two colors.

| Product Specification |                                                 |
|-----------------------|-------------------------------------------------|
| Diameter              | 0.05 mm ~ 0.25 mm                               |
| Tapering type         | Single / Double Tapered                         |
| Package               | BBC standard / Special requirement is available |