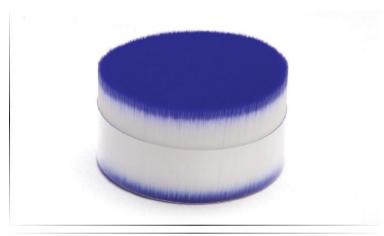

# **Dual color Filaments** -

 $\cdot$  Visual effect can be maximized by combination of two colors.

| Product Specification |                                                 |
|-----------------------|-------------------------------------------------|
| Diameter              | 0.05 mm ~ 0.25 mm                               |
| Tapering type         | Single / Double Tapered                         |
| Package               | BBC standard / Special requirement is available |