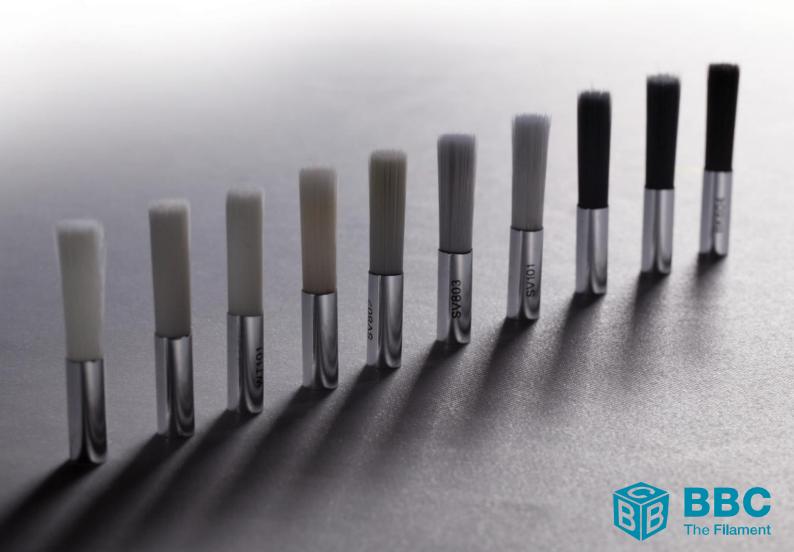

# BBC produces

Tapered filament with the best of the quality and innovative technologies. Our tapered filament provides you with higher cleaning power and gum can be massaged with softness by Super-thin tapered Filaments.

# Types of filament

Single-Taper

While brushing with one side of tapered, functions of Tapered and non-tapered filaments are provided at once. In other words, its single tapered has the features of Nylon and Tapered filament. Hence, the feature of Nylon from non-tapered part and the softness from tapered side are provided as dual function of filaments.

#### **Double-Taper**

While brushing with both sides of tapered. the super-thin tips clean gum line and inter-teeth deeply, but don't stimulate gum strongly thanks to remarkable softness from the ends of both tips.