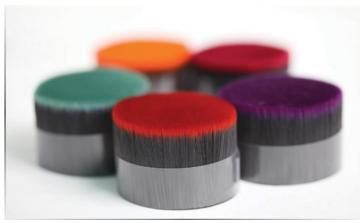

## Arumflex®\_

Filament for Beauty and it can be designed to meet various purposes of cosmetic brushes.

- · Varied levels of softness in accordance with its usage
- · Diverse concepts for special cosmetic brushes
- ·Shapes of Filament is customizable

#### Applications

- · Facial Brush
- · Eyeliner Brush
- · Eyebrow Brush
- · Eyelash Extension
- · Mascara