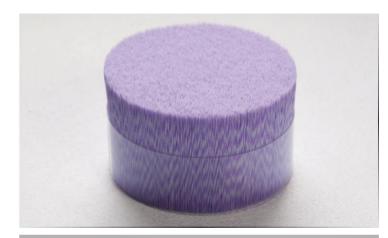

## Arumflex®\_

Filament for Beauty and it can be designed to meet various purposes of cosmetic brushes.

- · Varied levels of softness in accordance with its usage
- · Diverse concepts for special cosmetic brushes
- ·Shapes of Filament is customizable

#### Applications

- · Facial Brush
- · Eyeliner Brush
- · Eyebrow Brush
- · Eyelash Extension
- · Mascara