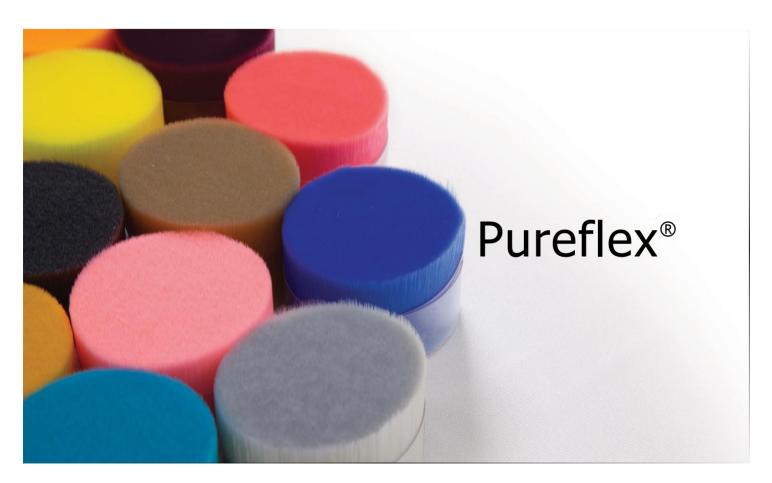

# Pureflex®

Pureflex has various colors.

Color of the filament can be matched with Pantone code. Customized filament is available with safety certifications.

| Product Specification |                                                 |  |
|-----------------------|-------------------------------------------------|--|
| Diameter              | 0.05 mm ~ 0.25 mm                               |  |
| Tapering type         | Single / Double / Non-Tapered                   |  |
| Package               | BBC standard / special requirement is available |  |

<sup>\*</sup>Customized specification on request