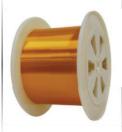

# Spoolflex<sup>™</sup> -----

- · Various concepts and additive are available for Spoolflex™.
- · Diverse sized filaments starting from 2mil can satisfy vour needs.
- · Varied levels of softness in accordance with its usage
- · Diverse concepts for special cosmetic brushes & Interdental brushes.
- · Angled Filament is customizable.

| Product Specification |                                                 |
|-----------------------|-------------------------------------------------|
| Diameter              | 2mil ~ 4mil                                     |
| Strand                | 50, 75, 100, 150, 200, 225                      |
| Package               | BBC standard / Special requirement is available |