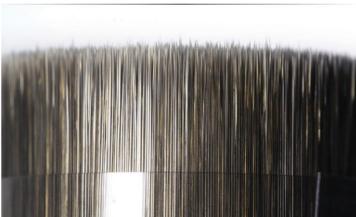

# BBC produces

Tapered filament with the best of the quality and innovative technologies. Our tapered filament provides you with higher cleaning power and gum can be massaged with softness by Super-thin tapered Filaments.

# Types of filament

Single-Taper

While brushing with one side of tapered, functions of Tapered and non-tapered filaments are provided at once. In other words, its single tapered has the features of Nylon and Tapered filament. Hence, the feature of Nylon from non-tapered part and the softness from tapered side are provided as dual function of filaments.

#### **Double-Taper**

While brushing with both sides of tapered. the super-thin tips clean gum line and inter-teeth deeply, but don't stimulate gum strongly thanks to remarkable softness from the ends of both tips.