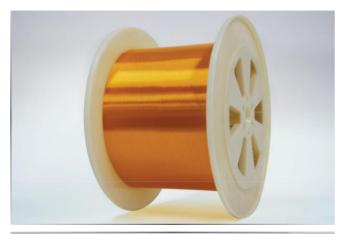

# Spoolflex<sup>™</sup> -----

- · Various concepts and additive are available for Spoolflex™.
- · Diverse sized filaments starting from 2mil can satisfy vour needs.
- · Varied levels of softness in accordance with its usage
- · Diverse concepts for special cosmetic brushes & Interdental brushes.
- · Angled Filament is customizable.

| Product Specification |                                                 |
|-----------------------|-------------------------------------------------|
| Diameter              | 2mil ~ 4mil                                     |
| Strand                | 50, 75, 100, 150, 200, 225                      |
| Package               | BBC standard / Special requirement is available |