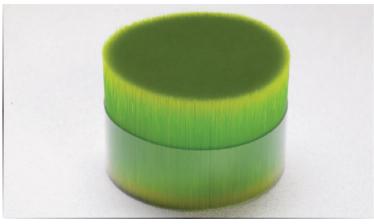

# Pureflex®

Pureflex has various colors.

Color of the filament can be matched with Pantone code. Customized filament is available with safety certifications.

| Product Specification |                                                 |  |
|-----------------------|-------------------------------------------------|--|
| Diameter              | 0.05 mm ~ 0.25 mm                               |  |
| Tapering type         | Single / Double / Non-Tapered                   |  |
| Package               | BBC standard / special requirement is available |  |

<sup>\*</sup>Customized specification on request