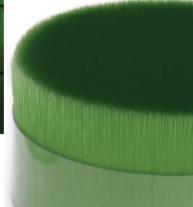

## Arumflex®\_

Filament for Beauty and it can be designed to meet various purposes of cosmetic brushes.

- · Varied levels of softness in accordance with its usage
- · Diverse concepts for special cosmetic brushes
- ·Shapes of Filament is customizable

#### Applications

- · Facial Brush
- · Eyeliner Brush
- · Eyebrow Brush
- · Eyelash Extension
- · Mascara