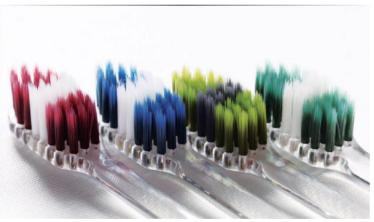

# Color tip Filaments -

#### Indicator effect

- Color at the tip of filament can be removed so that consumers can be realized that it is the time to have a new tooth brush.
- · Various colors can be created, based on Panton code.

| Product Specification |                                                 |
|-----------------------|-------------------------------------------------|
| Diameter              | 0.05 mm ~ 0.25 mm                               |
| Tapering type         | Single / Double Tapered                         |
| Package               | BBC standard / Special requirement is available |