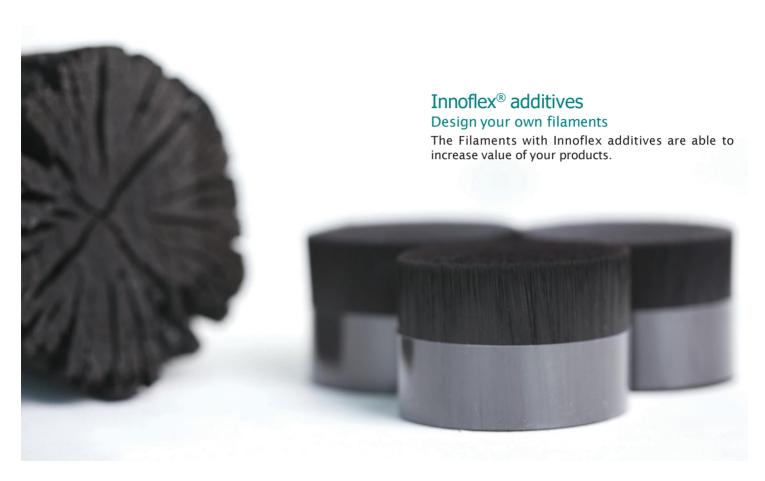

## Additives for Filaments

#### Product line

- · Silver Ion
- · Nano Silver

- · Nano Gold
- · Platinum
- · Jade (Nephrite)
- · Tourmaline

- · Black / White Pearl
- · Salt
- ·Tea
- · Charcoal- Xylitol

- · Calcium carbonate
- · Sodium Bicarbonate
- · Fluorine
- · Etc.

| Product Specification |                                                 |
|-----------------------|-------------------------------------------------|
| Diameter              | 0.05 mm ~ 0.25 mm                               |
| Tapering type         | Single / Double / Non-Tapered                   |
| Package               | BBC standard / Special requirement is available |