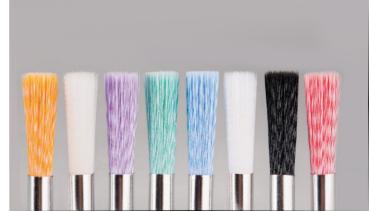

# Pureflex®

Pureflex has various colors.

Color of the filament can be matched with Pantone code. Customized filament is available with safety certifications.

| Product Specification |                                                 |  |
|-----------------------|-------------------------------------------------|--|
| Diameter              | 0.05 mm ~ 0.25 mm                               |  |
| Tapering type         | Single / Double / Non-Tapered                   |  |
| Package               | BBC standard / special requirement is available |  |

## Arumflex®\_

Filament for Beauty and it can be designed to meet various purposes of cosmetic brushes.

- · Varied levels of softness in accordance with its usage
- · Diverse concepts for special cosmetic brushes
- ·Shapes of Filament is customizable

#### Applications

- · Facial Brush
- · Eyeliner Brush
- · Eyebrow Brush
- · Eyelash Extension
- · Mascara