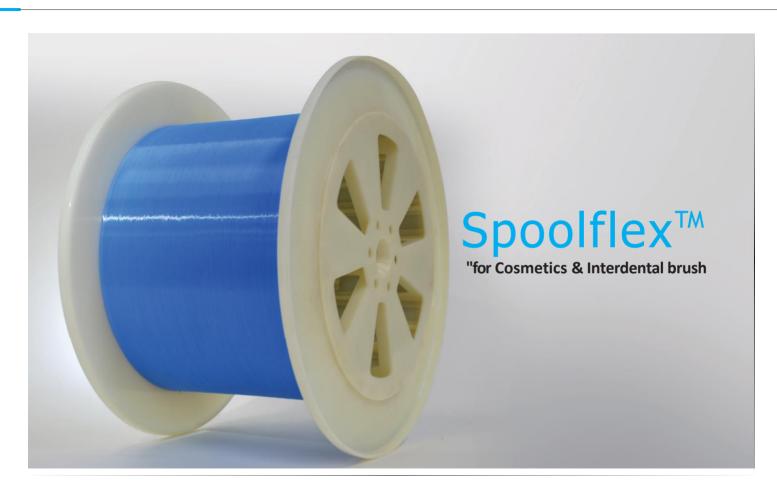

# Spoolflex<sup>™</sup> -----

- · Various concepts and additive are available for Spoolflex™.
- · Diverse sized filaments starting from 2mil can satisfy vour needs.
- · Varied levels of softness in accordance with its usage
- · Diverse concepts for special cosmetic brushes & Interdental brushes.
- · Angled Filament is customizable.

| Product Specification |                                                 |
|-----------------------|-------------------------------------------------|
| Diameter              | 2mil ~ 4mil                                     |
| Strand                | 50, 75, 100, 150, 200, 225                      |
| Package               | BBC standard / Special requirement is available |