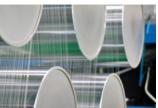

# BBC produces

Tapered filament with the best of the quality and innovative technologies. Our tapered filament provides you with higher cleaning power and gum can be massaged with softness by Super-thin tapered Filaments.

# Types of filament

Single-Taper

While brushing with one side of tapered, functions of Tapered and non-tapered filaments are provided at once. In other words, its single tapered has the features of Nylon and Tapered filament. Hence, the feature of Nylon from non-tapered part and the softness from tapered side are provided as dual function of filaments.

#### **Double-Taper**

While brushing with both sides of tapered. the super-thin tips clean gum line and inter-teeth deeply, but don't stimulate gum strongly thanks to remarkable softness from the ends of both tips.